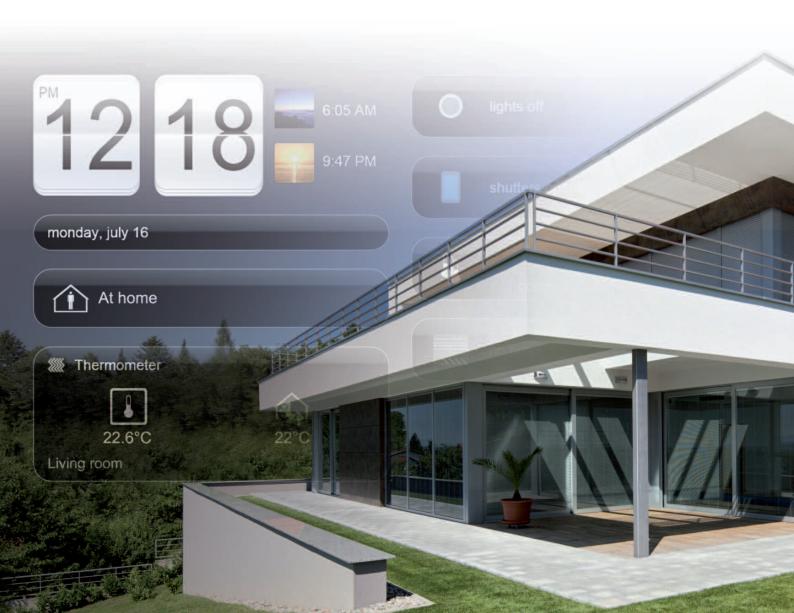

#### one interface to manage your home

domovea is the dashboard for your home, providing you with intuitive control of the different devices in your home.

Lights, shutters, heating, air conditioning or alarm system; for each room or the full floor... It's so simple to use: everything can be controlled from one single point.

You can enjoy domovea from your home computer, laptop, smartphone, tablet or dedicated touch panel, all with the same look & feel.

- Lights
- Shutters Shutters
- Heating & Air Conditioning

Smartphone

domovea Internet portal: www.domovea.com