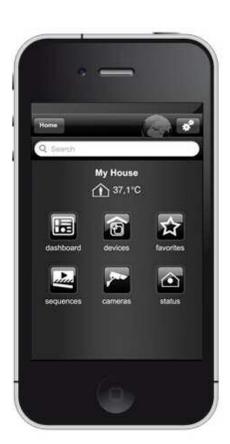

#### one interface to manage your home

domovea is the dashboard for your home, providing you with intuitive control of the different devices in your home.

Lights, shutters, heating, air conditioning or alarm system; for each room or the full floor... It's so simple to use: everything can be controlled from one single point.

You can enjoy domovea from your home computer, laptop, smartphone, tablet or dedicated touch panel, all with the same look & feel.

- Lights
- Shutters Shutters
- Heating & Air Conditioning

Smartphone

domovea Internet portal: www.domovea.com