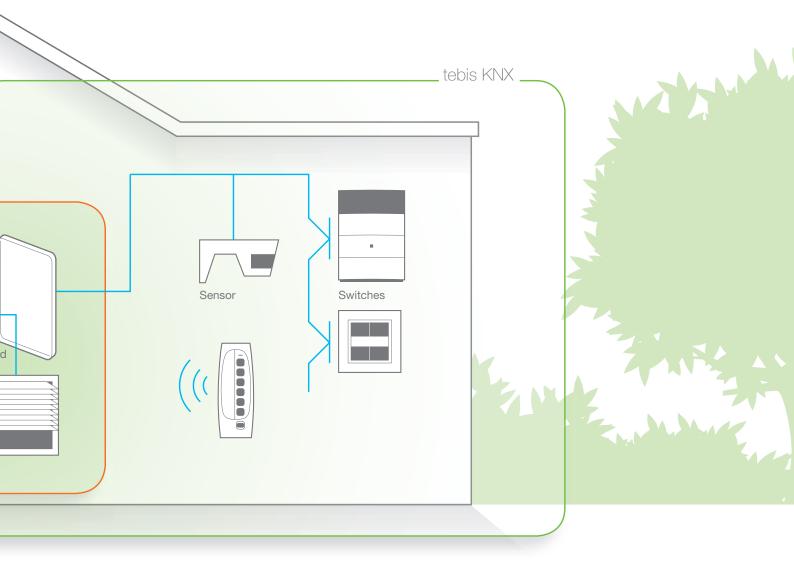

### tebis KNX installation smart solution for your home

Detection smoke detectors Co2 alarms weather station motion detectors

Automation and control shutters lighting HVAC socket outlets