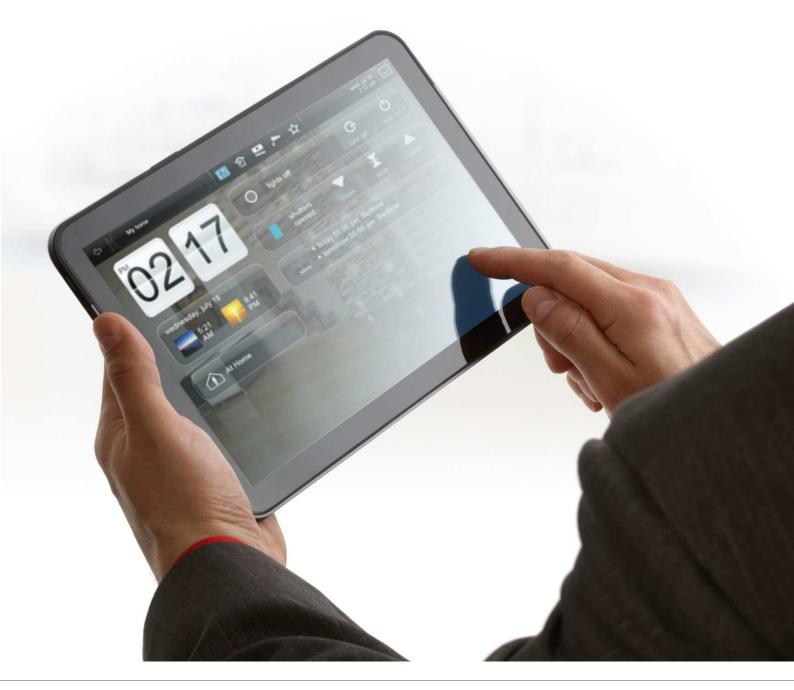

#### Anytime, anywhere stay in touch with your home

Forgot to switch the lights off? Want to switch on air conditioning when leaving the office? domovea allows you to have a remote control of your home through the internet.

You can access to your system from any computer via secured internet portal and from your mobile via domovea application for iPhone, iPad and Android.

With domovea, you can keep contact with your home and leave your mind at ease.

- Remote control of your home
- Get alerts on your mobile
- Monitor your home with IP cameras