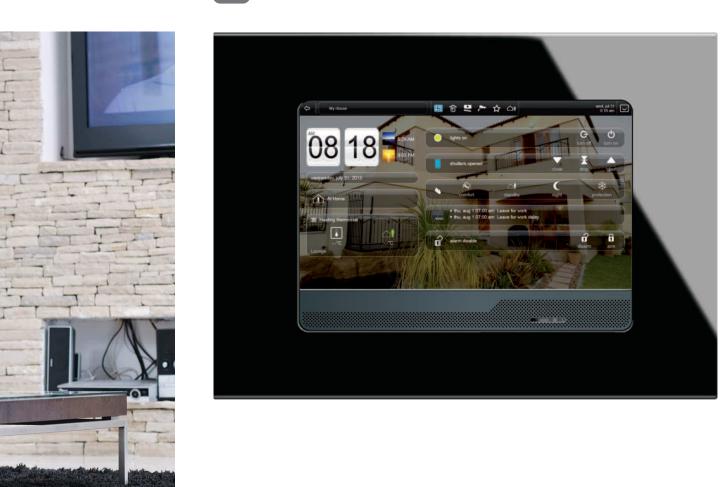

#### one interface to manage your home

domovea is the dashboard for your home, providing you with intuitive control of the different devices in your home.

Lights, shutters, heating, air conditioning or alarm system; for each room or the full floor... It's so simple to use: everything can be controlled from one single point.

You can enjoy domovea from your home computer, laptop, smartphone, tablet or dedicated touch panel, all with the same look & feel.

- Lights
- Shutters Shutters
- Heating & Air Conditioning

Smartphone

domovea Internet portal: www.domovea.com