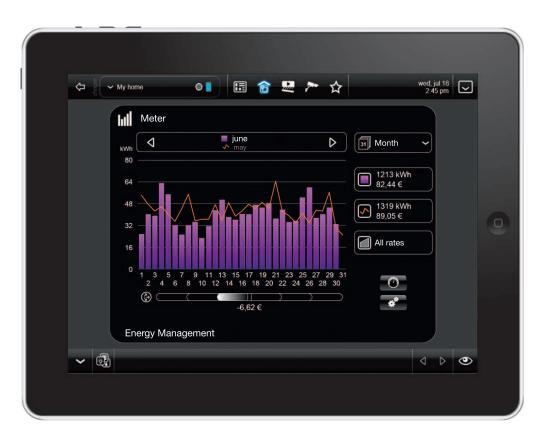

### save and spare

Manage your energy consumption with the energy dashboard available in domovea. Thanks to the data stored within domovea, you can check your energy consumption at any time against previous days, weeks, months and years and control most consuming devices.

Understand to act: you can visualise the energy consumption room by room, device by device and then optimise it to use only what is necessary.

- Check consumption
- Remote access to avoid useless energy consumption