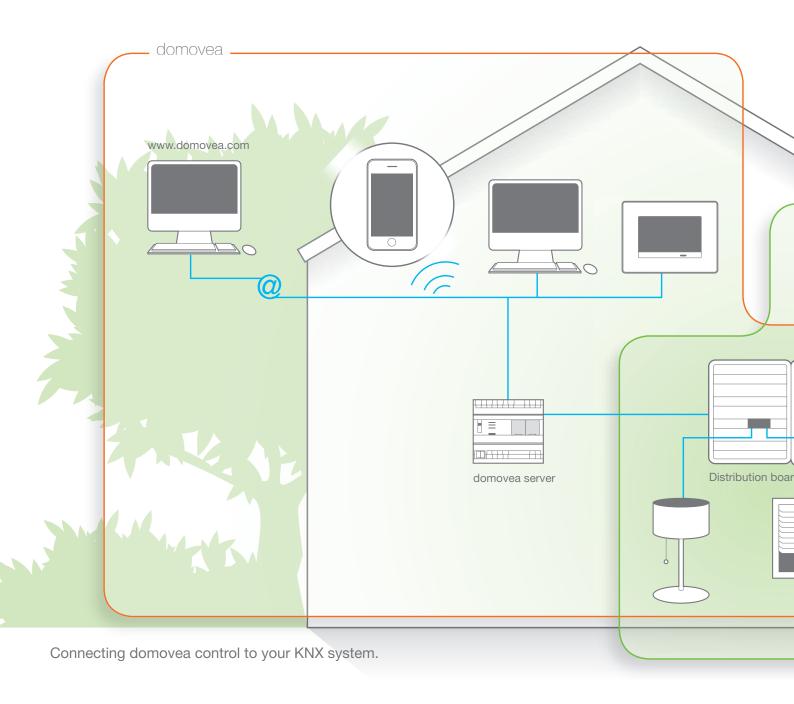

You can enjoy domovea from your home computer, laptop, smartphone, tablet or dedicated touch panel, all with the same look & feel.

- Lights
- Shutters Shutters
- Heating & Air Conditioning

Smartphone

domovea Internet portal: www.domovea.com

Touch panel

Tablet

You can access to your system from any computer via secured internet portal and from your mobile via domovea application for iPhone, iPad and Android.

With domovea, you can keep contact with your home and leave your mind at ease.